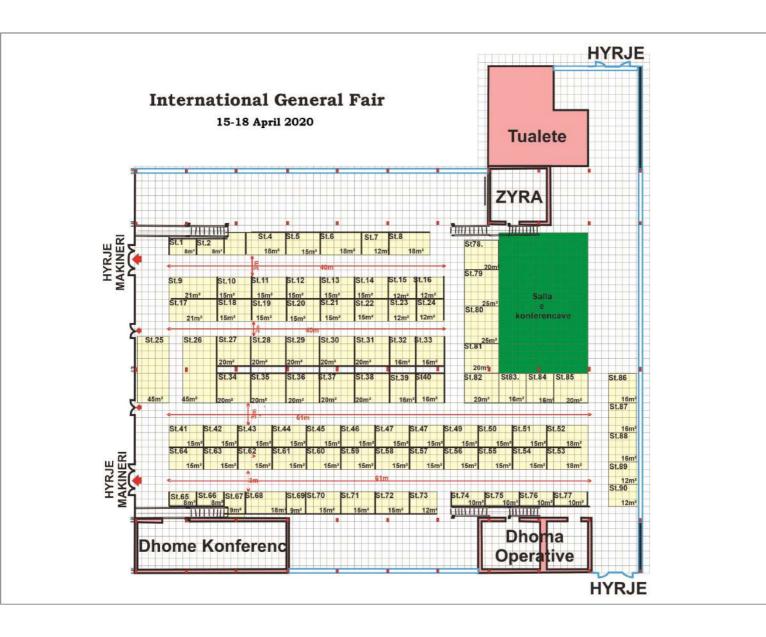

#### **INFORMATION**

| Description         | International Genaral Fair "Prishtina 2020"      |  |  |  |  |
|---------------------|--------------------------------------------------|--|--|--|--|
| Date                | 15-18 April 2020                                 |  |  |  |  |
| Place               | Village of Bernice, Pristina - Mitrovica highway |  |  |  |  |
| Exhibition space    | 6000 m2                                          |  |  |  |  |
| Organizer           | Kosova Chamber of Commerce                       |  |  |  |  |
| Organizing Partners | Government of the Republic of Kosovo             |  |  |  |  |